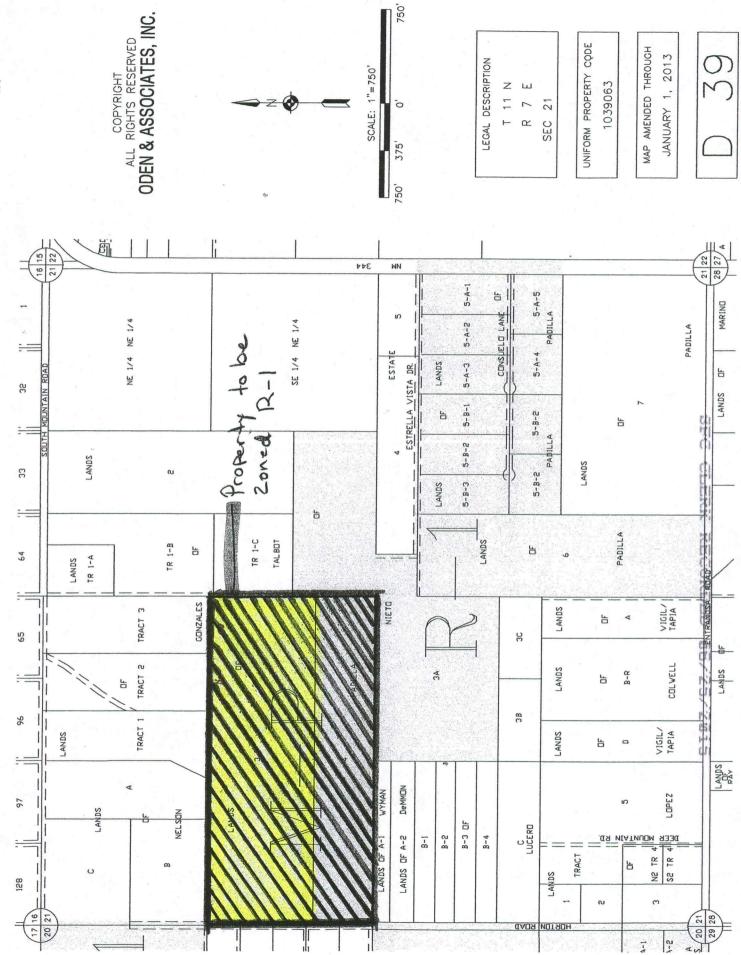

**NOW, THEREFORE,** be it ordained by the Governing Body as follows:

 578 HORTON ROAD, T11N R7E S21 28.67 AC TR 4, NW4, 1-039-063-132-280, R-1 ZONING 592 HORTON ROAD, T11N R 7E S21 TRACT 51.21 ACRES NW4, 1-039-063-132-350, R-1 ZONING. \*\*(Amended 06-17-15)