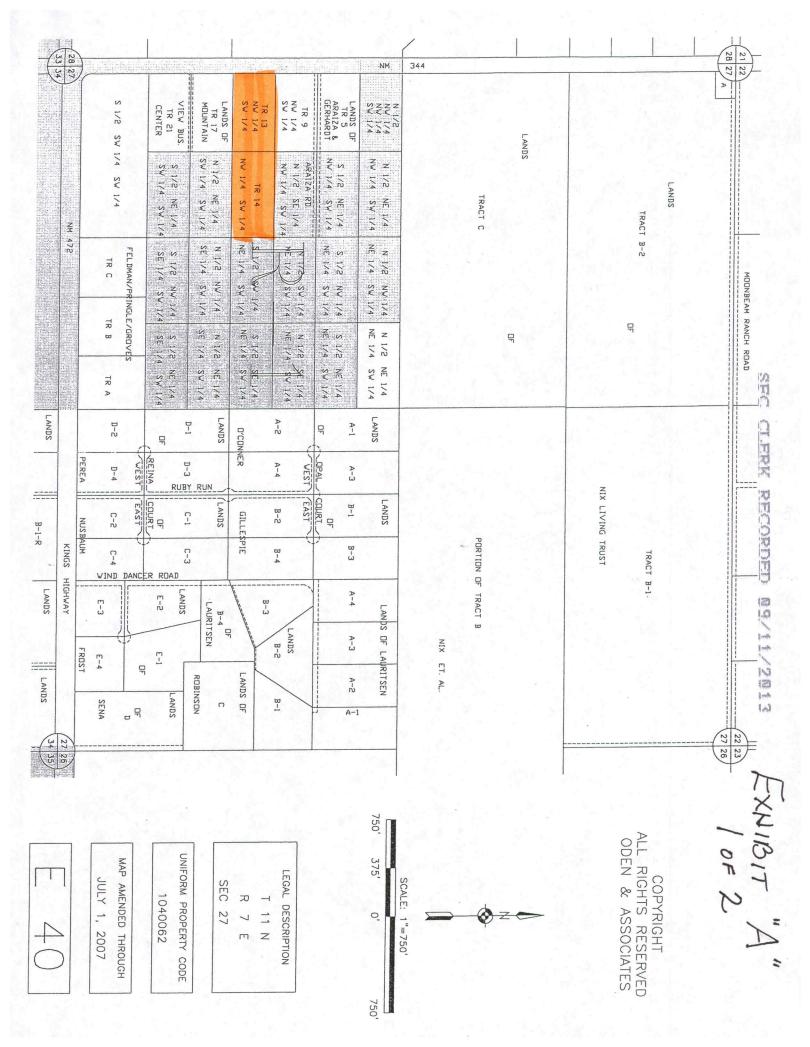

A CERTAIN TRACT OF LAND SITUATE WITHIN THE SOUTHWEST QUARTER (SW 1/4) OF SECTION 27, TOWNSHIP 11 NORTH, RANGE 7 EAST, N.M.P.M., SANTA FE COUNTY, NEW MEXICO, BEING AND COMPRISING TRACT 13 AND 14 OF THE DIVISION OF LAND FOR RAYMOND MOONEY AS SURVEYED BY RAY L. HARRISION AND DATED SEPTEMBER, 1972 AND BEING MORE PARTICULARLY DESCRIBED AS FOLLOWS: BEGINNING AT THE NORTHWEST CORNER OF SAID TRACT WHENCE THE WEST QUARTER (W 1/4) CORNER OF SAID SECTION BEARS N 00° 10° 00° W, 987.57 FEET DISTANT; THENCE SOUTHEAST CORNER; THENCE S 00° 12' 30" E, 329.04 FEET TO THE SOUTHWEST CORNER; THENCE N 00° 10' 00" W, 329.04 FEET TO