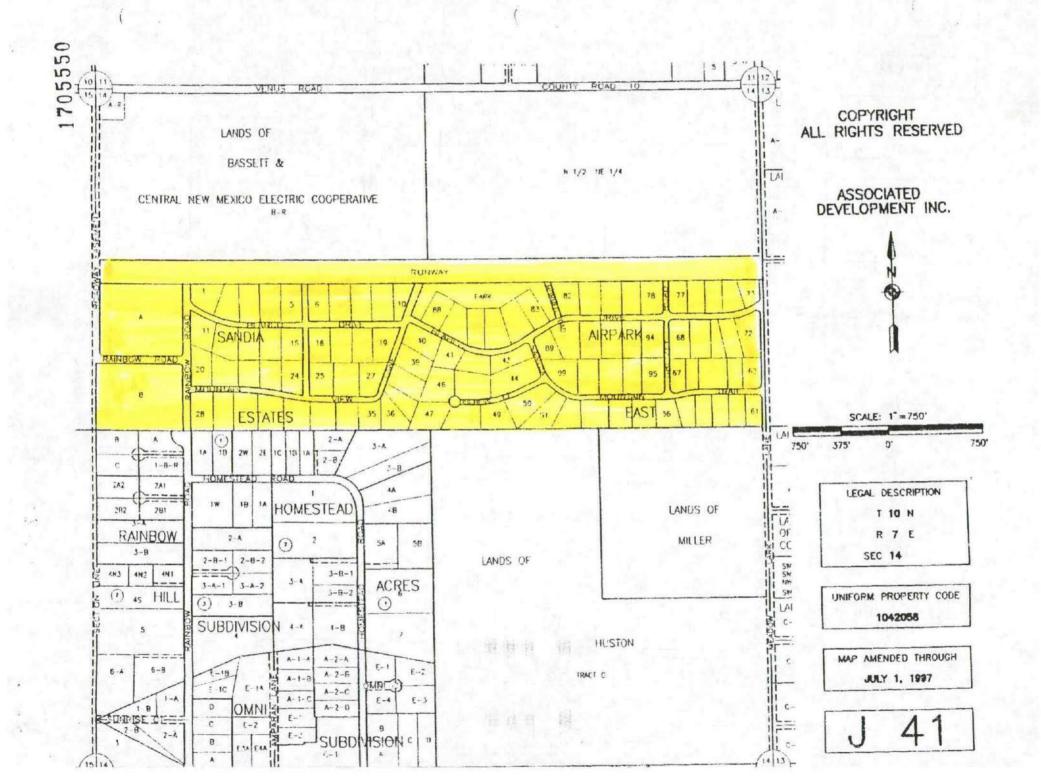

WHEREAS, in particular, the annexation petition is accompanied by two maps labeled Exhibits "A" and "B" showing respectively the external boundary of the territory proposed to be annexed and the relationship of such territory to the existing Town boundary; and