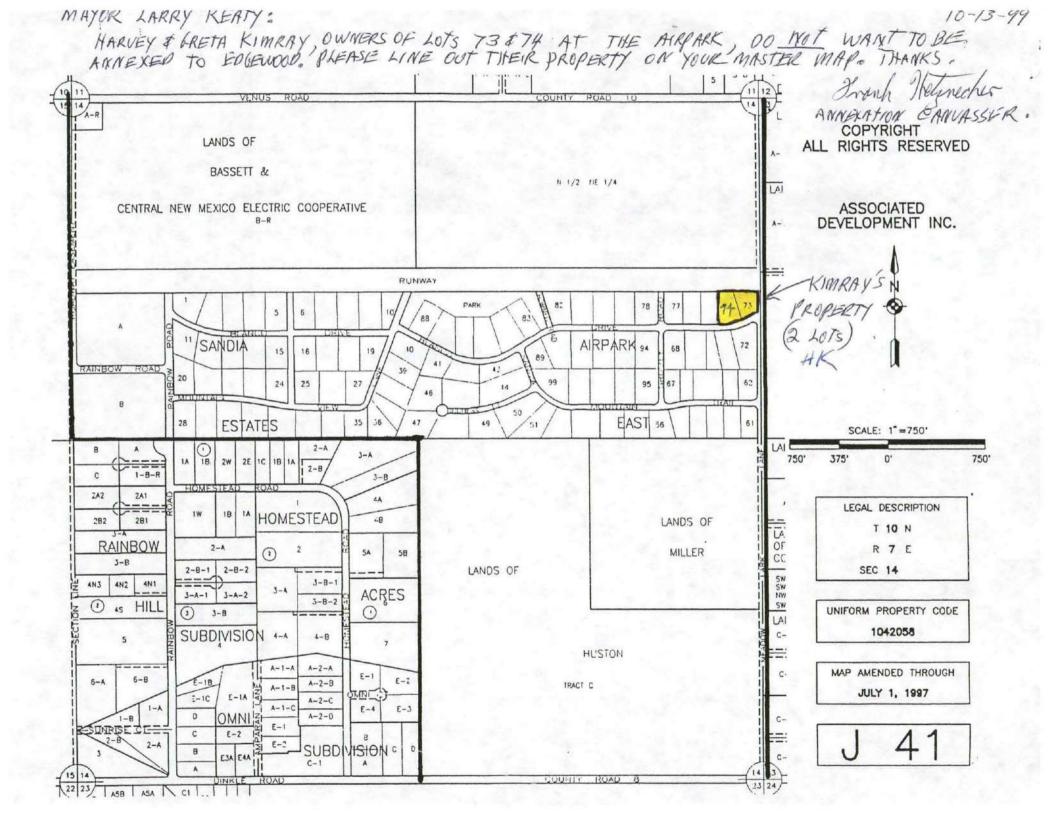

One person who has two lots (74 & &75) objected to annexation and wanted to be excluded. Reference the attached map (addressed to Mayor Keaty) which shows where the lined out area is for lots 74 & 75.

I do not see that 74 & 75 would cause a problem with contiguity.

All roads within the 160 acres are privately owned roads.

Sincerely,

Frank Hetzhecker P. O. Box 948 Edgewood, N. M. 87015 Phone: 281-8483

Attachment: 25 Signature Sheets 1 marked map